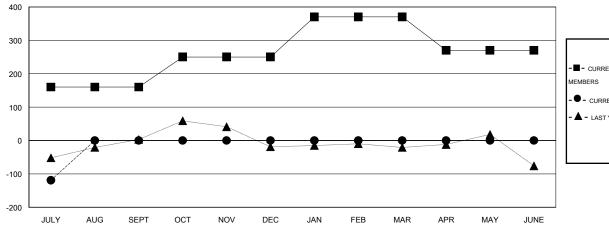

#### GOALS AND ACTUAL MEMBERS CUMULATIVE

| -■- CURRENT YEAR GOALS FOR NEW |  |
|--------------------------------|--|
| MEMBERS.                       |  |

CURRENT YEAR ACTUAL MEMBERS

- ▲ - LAST YEAR ACTUAL MEMBERS