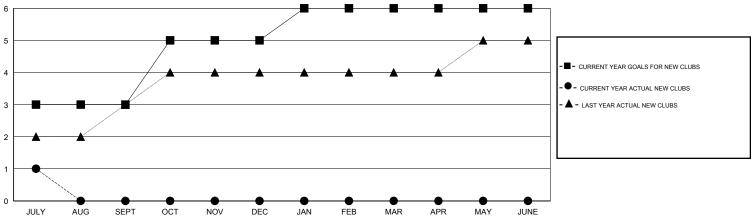

## MONTHLY MEMBERSHIP PROGRESS REPORT

#### District 323 G2

Results as of: 7/31/2015

## GMT: KAMLESH JAIN LOCATION INDIA GMT CA 6



# GOALS AND ACTUAL NEW CLUBS CUMULATIVE



#### GOALS AND ACTUAL MEMBERS CUMULATIVE



| -■- CURRENT YEAR GOALS FOR NEW |  |
|--------------------------------|--|
| MEMBERS.                       |  |

CURRENT YEAR ACTUAL MEMBERS

- ▲ - LAST YEAR ACTUAL MEMBERS

| DROPPED CLUBS: 0 |     |
|------------------|-----|
| DROPPED MEMBERS  |     |
| DECEASED         | 1   |
| CLUB CANCELLED   | 0   |
| OTHER            | 164 |
| TOTAL            | 165 |

| 15 CLUBS OF 106 ADDED 1 OR MORE<br>NEW MEMBERS | GENDER DISTRIBU<br>MALE<br>FEMALE | JTION<br>1,696 (75.38%)<br>554 (24.62%) |     |
|------------------------------------------------|-----------------------------------|-----------------------------------------|-----|
| CLICK HERE FOR HEALTH ASSESSMENT DATA          | FAMILY UNIT MEMBERS               |