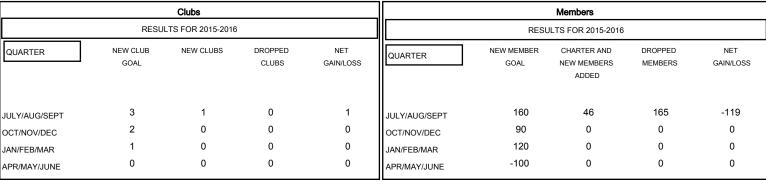

## MONTHLY MEMBERSHIP PROGRESS REPORT

#### District 323 G2

Results as of: 7/31/2015

## GMT: KAMLESH JAIN LOCATION INDIA GMT CA 6



# GOALS AND ACTUAL NEW CLUBS CUMULATIVE



#### GOALS AND ACTUAL MEMBERS CUMULATIVE



| -■- CURRENT YEAR GOALS FOR NEW |  |
|--------------------------------|--|
| MEMBERS.                       |  |

CURRENT YEAR ACTUAL MEMBERS

- ▲ - LAST YEAR ACTUAL MEMBERS

| DROPPED CLUBS: 0 |     |
|------------------|-----|
| DROPPED MEMBERS  |     |
| DECEASED         | 1   |
| CLUB CANCELLED   | 0   |
| OTHER            | 164 |
| TOTAL            | 165 |

| 15 CLUBS OF 106 ADDED 1 OR MORE<br>NEW MEMBERS | GENDER DISTRIBU<br>MALE<br>FEMALE | JTION<br>1,696 (75.38%)<br>554 (24.62%) |     |
|------------------------------------------------|-----------------------------------|-----------------------------------------|-----|
| CLICK HERE FOR HEALTH ASSESSMENT DATA          | FAMILY UNIT MEMBERS